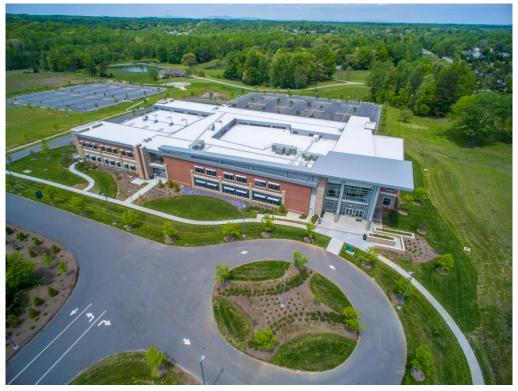

## **DIRECTIONS TO OVERFLOW PARKING**

After turning in to Campus, turn left at the stop sign. Take the second right into the overflow parking lot.

View of roundabout and the front entrance.

View of main parking lot; Red arrow indicates Conference Center entrance. Overflow parking is pictured in the background.