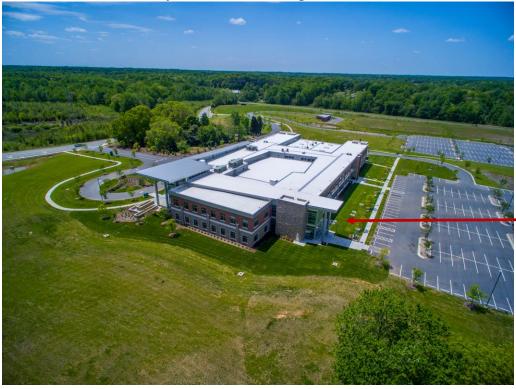

## **DIRECTIONS TO OVERFLOW PARKING**

After turning in to Campus, turn left at the stop sign. Take the second right into the overflow parking lot.

View of roundabout and the front entrance.

View of main parking lot; Red arrow indicates Conference Center entrance. Overflow parking is pictured in the background.